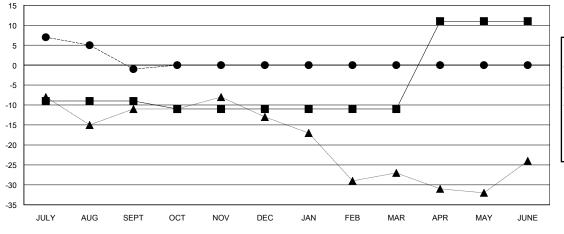

## **LOCATION PENNSYLVANIA**

| GMT: CINDY GREGG LOC  |               |           | LOCA          | ATION PENNSYLVANIA    |                           |                         | GMT CA                                       |
|-----------------------|---------------|-----------|---------------|-----------------------|---------------------------|-------------------------|----------------------------------------------|
| Clubs                 |               |           |               | Members               |                           |                         |                                              |
| RESULTS FOR 2018-2019 |               |           |               | RESULTS FOR 2018-2019 |                           |                         |                                              |
| QUARTER               | NEW CLUB GOAL | NEW CLUBS | DROPPED CLUBS | QUARTER               | MEMBER GROWTH NET<br>GOAL | MEMBER GROWTH<br>ACTUAL | DROPPED MEMBERS ACTUAL (including transfers) |
| JULY/AUG/SEPT         | 0             | 1         | 0             | JULY/AUG/SEPT         | -9                        | 13                      | 14                                           |
| OCT/NOV/DEC           | 0             | 0         | 0             | OCT/NOV/DEC           | -2                        | 0                       | 0                                            |
| JAN/FEB/MAR           | 0             | 0         | 0             | JAN/FEB/MAR           | 0                         | 0                       | 0                                            |
| APR/MAY/JUNE          | 1             | 0         | 0             | APR/MAY/JUNE          | 22                        | 0                       | 0                                            |